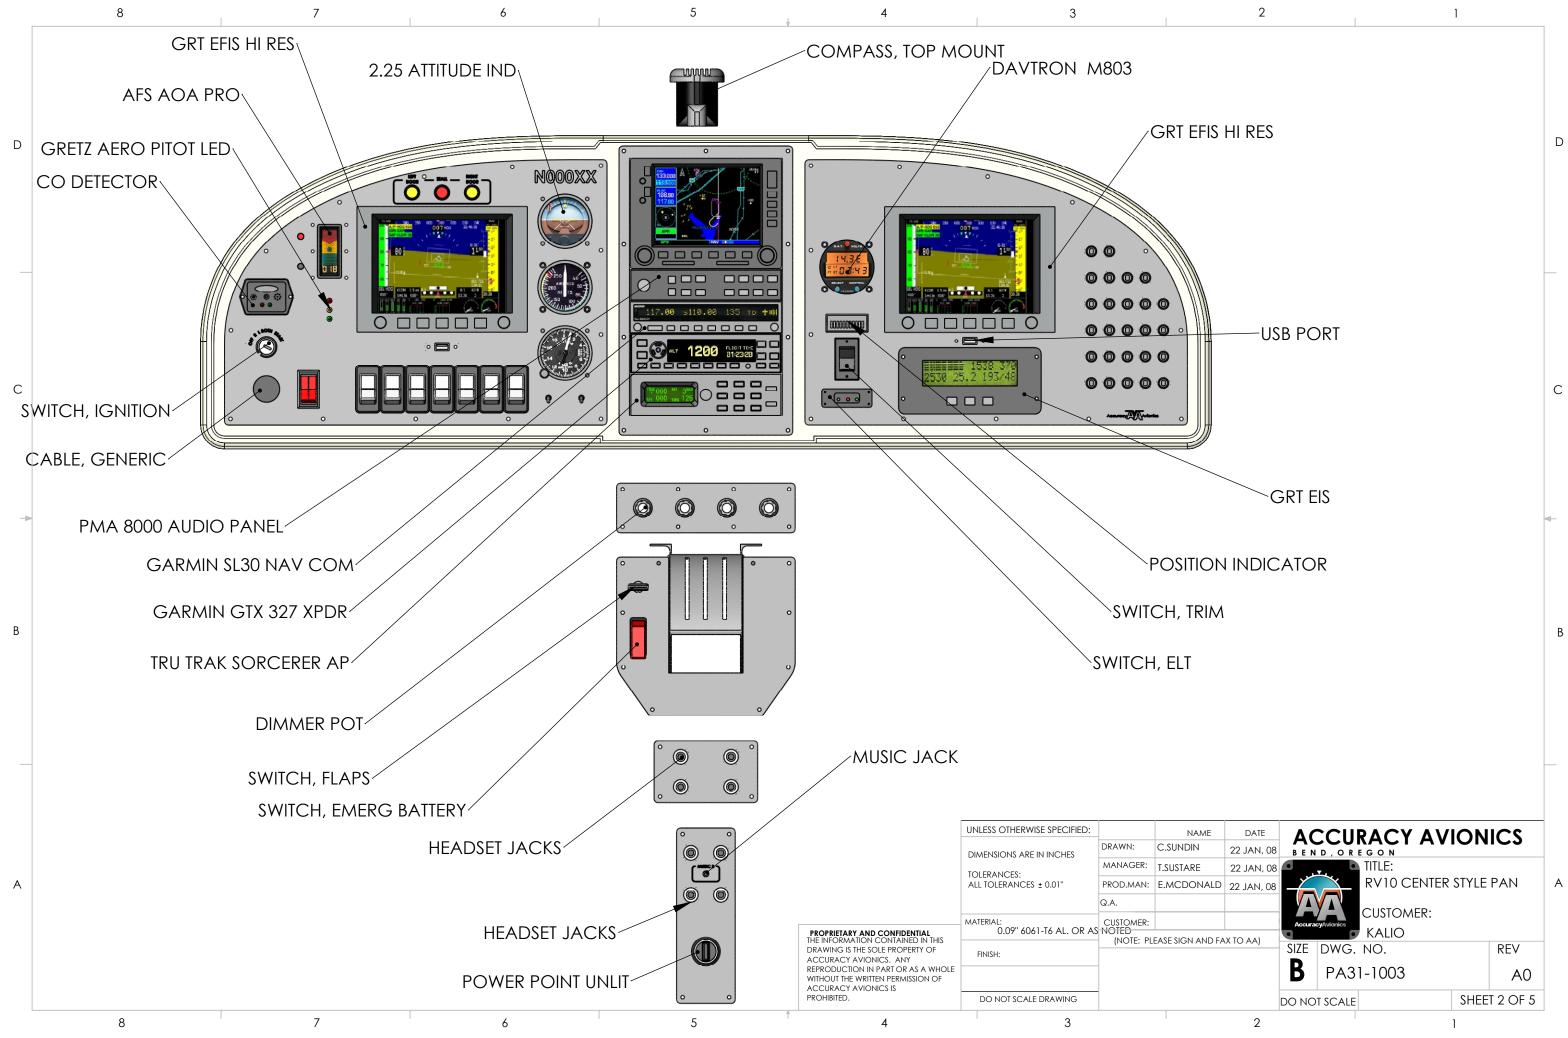

| DRAWN:                     | C.SUNI  |
|                                                                                                                                                              |                                                                   | U١                                                                | ILESS OTHERWISE SPECIFIED: |                            |         |
|                                                                                                                                                              |                                                                   |                                                                   |                            |                            |         |

В

А

5







|                       | 1                        |             |                    |                |             |          | - |
|-----------------------|--------------------------|-------------|--------------------|----------------|-------------|----------|---|
| NAME<br>SUNDIN        |                          |             |                    | RACY AV        | ION         | ICS      |   |
| USTARE                | 22 JAN, 08<br>22 JAN, 08 |             | D, OR              | egon<br>TITLE: |             |          |   |
|                       | 22 JAN, 00               | RV10 CENTER |                    |                | STYLE PAN A |          |   |
|                       | 22 37 (11, 00            |             |                    | CUSTOMER:      |             |