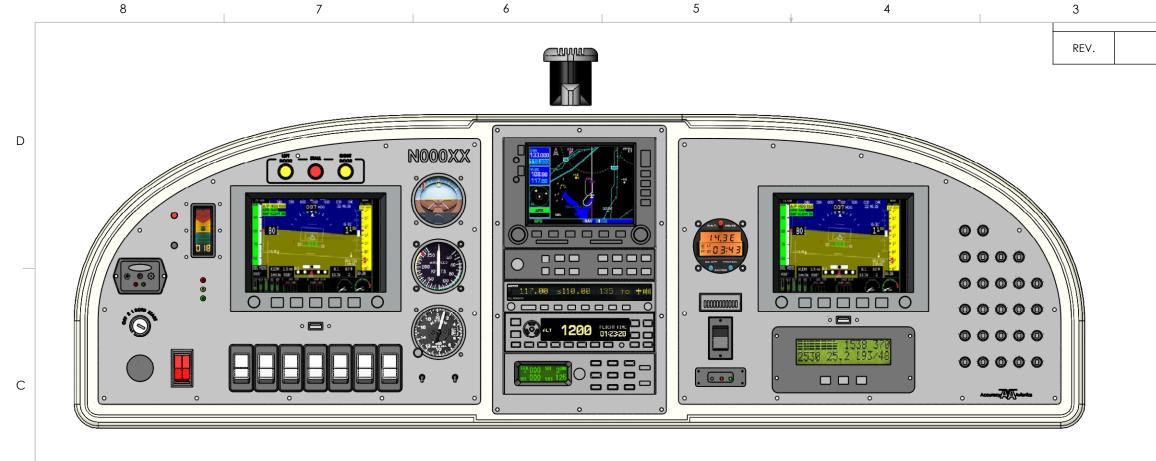

|                                                                                                                                                              | 4                                                                 |                                                                   | 3                          |                            |         |
|--------------------------------------------------------------------------------------------------------------------------------------------------------------|-------------------------------------------------------------------|-------------------------------------------------------------------|----------------------------|----------------------------|---------|
|