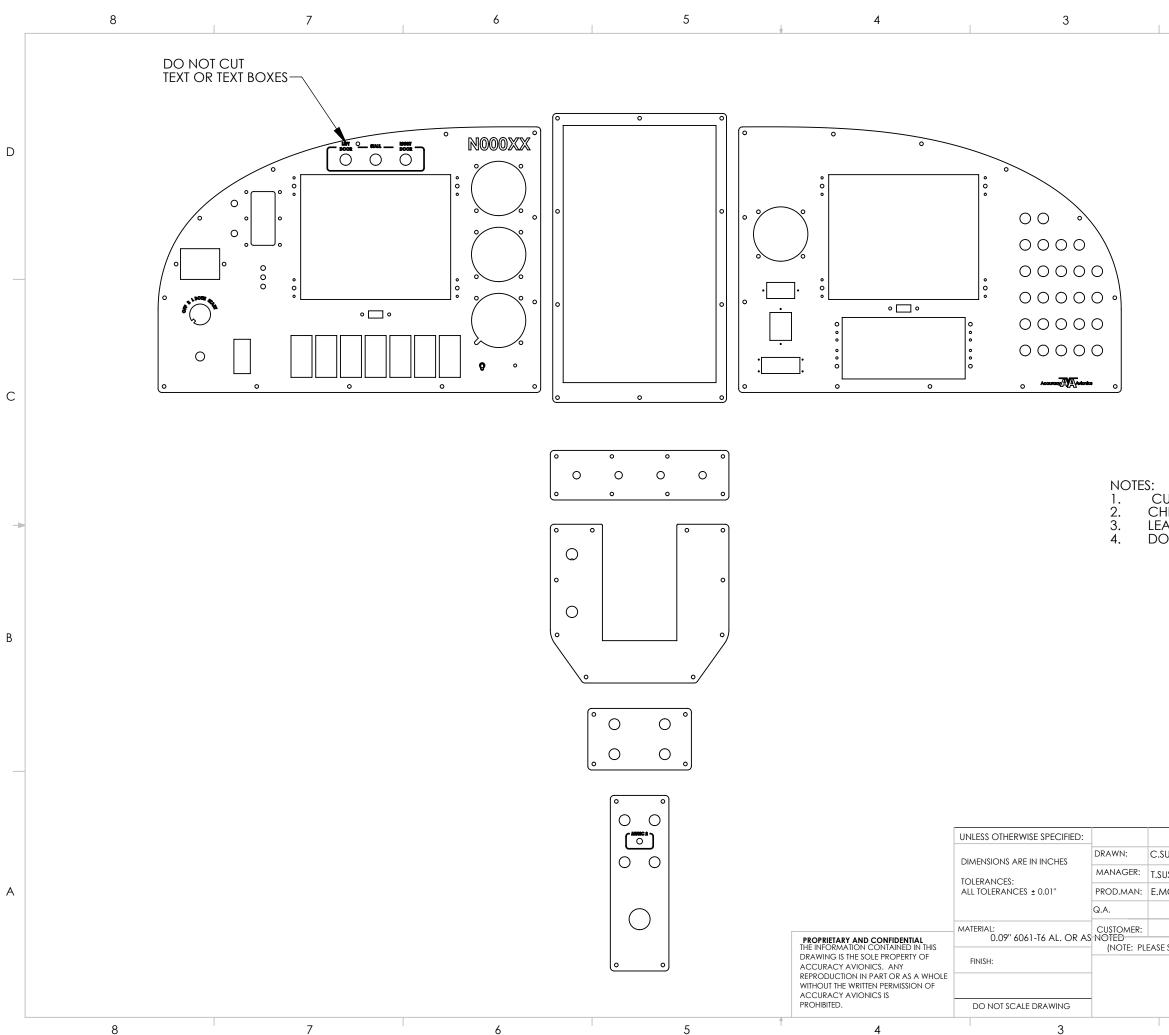

|                                                                                                                                                              | 4                                                                 |                                                                   | 3                          |                            |         |
|--------------------------------------------------------------------------------------------------------------------------------------------------------------|-------------------------------------------------------------------|-------------------------------------------------------------------|----------------------------|----------------------------|---------|
|                                                                                                                                                              | PROHIBITED.                                                       |                                                                   | DO NOT SCALE DRAWING       |                            |         |
| DRAWING IS THE SOLE PROPERTY OF<br>ACCURACY AVIONICS. ANY<br>REPRODUCTION IN PART OR AS A WHOLE<br>WITHOUT THE WRITTEN PERMISSION OF<br>ACCURACY AVIONICS IS |                                                                   |                                                                   |                            |                            |         |
|                                                                                                                                                              |                                                                   | FINISH:                                                           |                            |                            |         |
|                                                                                                                                                              | PROPRIETARY AND CONFIDENTIAL<br>THE INFORMATION CONTAINED IN THIS |                                                                   | 0.09" 6061-T6 AL. OR AS    | NOTED<br>(NOTE: PLEASE SIG |         |
|                                                                                                                                                              |                                                                   | MATER                                                             |                            | CUSTOMER:                  |         |
|                                                                                                                                                              |                                                                   |                                                                   |                            | Q.A.                       |         |
|                                                                                                                                                              |                                                                   | DIMENSIONS ARE IN INCHES<br>TOLERANCES:<br>ALL TOLERANCES ± 0.01" | PROD.MAN:                  | E.MCC                      |         |
|                                                                                                                                                              |                                                                   |                                                                   |                            | MANAGER:                   | T.SUSTA |
|                                                                                                                                                              |                                                                   |                                                                   |                            | DRAWN:                     | C.SUNI  |
|                                                                                                                                                              |                                                                   | U١                                                                | ILESS OTHERWISE SPECIFIED: |                            |         |
|                                                                                                                                                              |                                                                   |                                                                   |                            |                            |         |

В

А

5

|                       | 1                        |             |                    |                |             |          | - |
|-----------------------|--------------------------|-------------|--------------------|----------------|-------------|----------|---|
| NAME<br>SUNDIN        |                          |             |                    | RACY AV        | ION         | ICS      |   |
| USTARE                | 22 JAN, 08<br>22 JAN, 08 |             | D, OR              | egon<br>TITLE: |             |          |   |
|                       | 22 JAN, 00               | RV10 CENTER |                    |                | STYLE PAN A |          |   |
|                       | 22 37 (11, 00            |             |                    | CUSTOMER:      |             |          |   |
|                       |                          | Accura      | <b>cy</b> Avionics | KALIO          |             |          |   |
| E SIGN AND FAX TO AA) |                          | SIZE        | DWG.               |                |             | REV      |   |
|                       |                          | B           | PA3                | 1-1003         |             | A0       |   |
|                       |                          |             | 17.0               | 1 1000         |             | AU       |   |
|                       |                          | DO NO       | T SCALE            |                | SHEE        | T 3 OF 5 |   |
|                       | 2                        |             |                    |                | 1           |          |   |

CUT FROM ELECTRONIC FILE CHECK SCALE LEAD IN ALL HOLES DO NOT CUT THE TEXT AND TEXT BOXES. 1

D

С

В