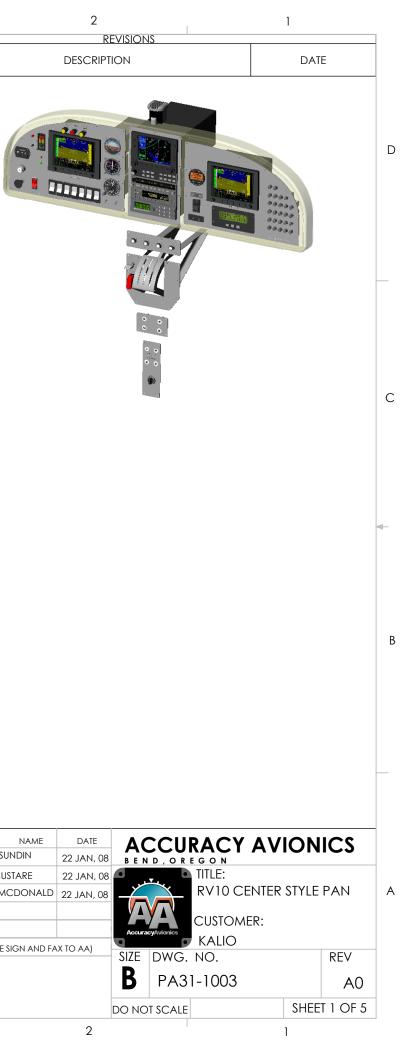

В

А

5

|                       | 1                        |             |                    |                |             |          | - |
|-----------------------|--------------------------|-------------|--------------------|----------------|-------------|----------|---|
| NAME<br>SUNDIN        |                          |             |                    | RACY AV        | ION         | ICS      |   |
| USTARE                | 22 JAN, 08<br>22 JAN, 08 |             | D, OR              | egon<br>TITLE: |             |          |   |
|                       | 22 JAN, 00               | RV10 CENTER |                    |                | STYLE PAN A |          |   |
|                       | 22 37 (11, 00            |             |                    | CUSTOMER:      |             |          |   |
|                       |                          | Accura      | <b>cy</b> Avionics | KALIO          |             |          |   |
| E SIGN AND FAX TO AA) |                          | SIZE        | DWG.               |                |             | REV      |   |
|                       |                          | B           | PA3                | 1-1003         |             | A0       |   |
|                       |                          |             | 17.0               | 1 1000         |             | AU       |   |
|                       |                          | DO NO       | T SCALE            |                | SHEE        | T 3 OF 5 |   |
|                       | 2                        |             |                    |                | 1           |          |   |